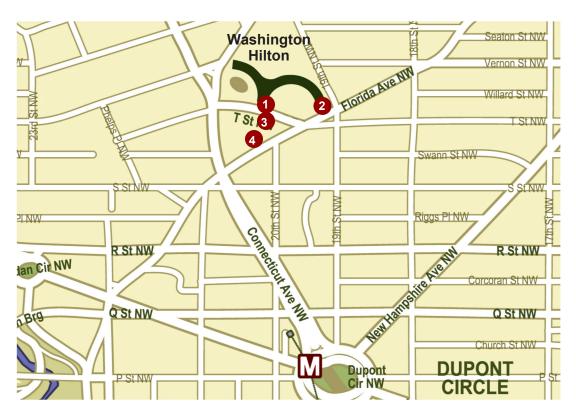

## Event Parking Locations and Metro Information Latin American Youth Center Gala Wednesday, April 26, 2023

- 1) Rideshare and Event Entrance. GPS Location 1901 Connecticut Ave, NW. Located at the Ballroom Entrance of Hotel off T Street
- 2) Limited Event Self-Parking at Washington Hilton (open 24 hours) ~ \$26 inclusive. Must obtain ticket at event registration to qualify for rate. GPS coordinate 1998 19th Street, NW.

Ceiling height 6'4". Rate valid 5:00 PM – 11:00 PM. Entrance located on 19th Street ONLY. Driving northbound on Connecticut Avenue, turn right on Florida Avenue, then left on 19th Street. Garage entrance on left. Overnight guests \$56.

- 3) Self-Parking at Universal North Parking Garage ~ \$28 credit card only
  Ceiling height 5'7". Rate valid 5:00 PM-11:00 PM. Entrance at 2010 T Street (across from Hilton Hotel Ballroom Entrance on T Street)
- 4) Self -Parking at Universal South Parking Garage ~ \$28 credit card only
  Ceiling height 6'2". Rate valid 5:00 PM-11:00 PM. Entrance at 2005 Florida Avenue close to Walgreens